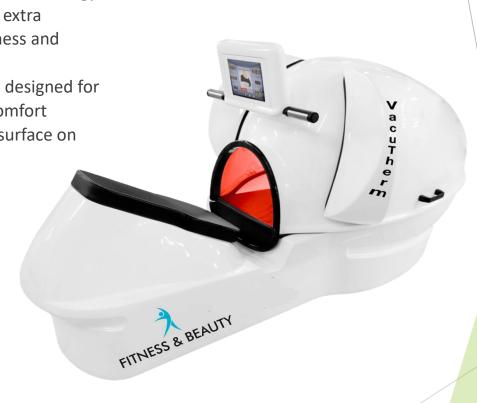

# Vacuum-Infrared

Vacuum-Infrared is a line of technological equipment for rapid weight loss and physical activity. Vacuum-Infrared takes advantage of the triple action of physical activity combined with the effect of infrared and vacuum technology!

# Vacutherm Simple

In Vacutherm devices the lower part of the body is "sealed" and subjected to the "Vacuum" effect. The action of Vacutherm exploits the double function of physical activity and the vacuum with infrared. While physical activity and infrared rays increase the body's metabolism by starting a mechanism of overheating of the skin from 1 to 4 ° C, sufficient to expel excess water and toxins for the next 4/6 hours after treatment, the "vacuum therapy" activated at inside the cabin, triggers a suction action in the parts affected by the seat, like a suction cup that is able to suck in the impurities that settle and then turn into imperfections. Thanks to the programmable software it is possible to customize the treatment by selecting the intensity of the physical load, the "vacuum" and the infrared. The result is guaranteed already after a few treatment sessions!