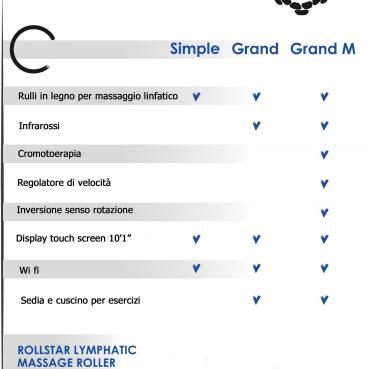

## Rollstar

Roll Star is equipped with wooden rollers that perform a lymphatic drainage massage.

Their mechanical action, combined with the heat of infrared rays, acts on the lymphatic system, fat cells and blood circulation, promoting the drainage of toxins and improving the supply of oxygen to the cells.

The result is a more toned and elastic skin, a reduction in fat mass and better oxygenation of the tissues.

RollStar

RollStar Simple € 3.900 RollStar Grand € 4.500 RollStar Grand M € 4.900