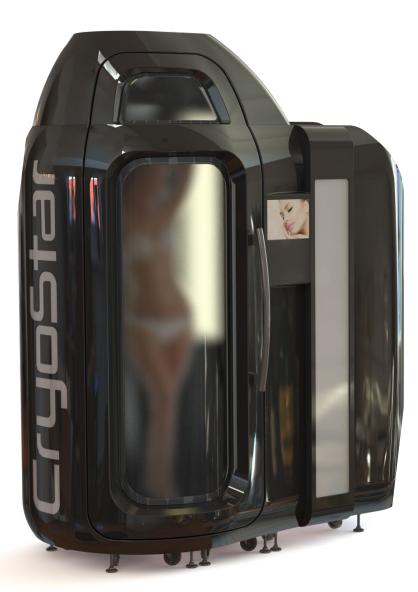

| Functions                                | Simple   | Grand    |
|------------------------------------------|----------|----------|
|                                          |          |          |
| Platinum Jets Spaying technology         | <b>Y</b> | <b>Y</b> |
| Auto drying system                       | <b>v</b> | <b>v</b> |
| Automatic lift up to 150kg               | <b>Y</b> | <b>Y</b> |
| Automatic door opening                   | •        | <b>Y</b> |
| Thermal imaging camera                   |          | <b>Y</b> |
| Oxygen sensor monitor                    |          | <b>v</b> |
| Nitrogen hose included                   |          | <b>Y</b> |
| Glass exterior                           |          | <b>Y</b> |
| 10.1 color display                       |          | <b>Y</b> |
| Large TV display on top                  |          |          |
| CRYOSTAR CRYOTHERAPY<br>CHAMBER NITROGEN |          |          |

Frozen Simple € 37.000 Frozen Grand € 42.000