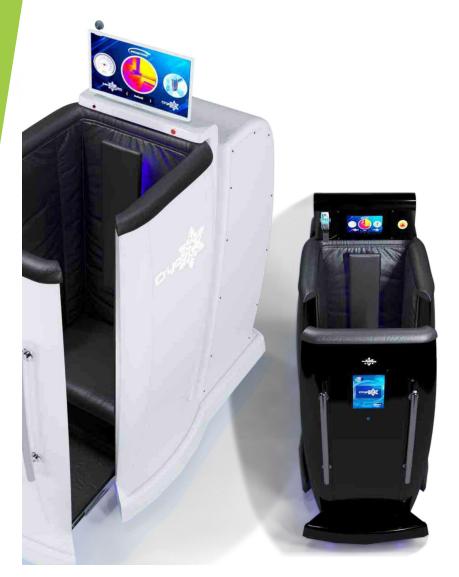

# ANTARTICA Cryosauna

Whole Body Cryotherapy (WBC) is a three-minute treatment that exposes the body to extreme temperatures as low as -140 °C in order to promote recovery, performance, wellness, beauty and weight loss benefits.

ANTARTICA TOTAL BODY is designed to provide the simplest, safest and most effective cryotherapy treatment for the whole body including face Built with the highest safety standards and with a futuristic design, it guarantees the customer a unique and safe experience, without ever coming into direct contact with nitrogen vapors. The intuitive and simplified interface is displayed on a 21-inch touch screen display, directly visible to the customer.

**ANTARTICA TOTAL BODY** is also available in the electric version, equipped with a powerful electric compressor that rapidly cools the air inside the cabin, avoiding contact with nitrogen.

For a complete treatment on the whole body in complete safety and freedom of movement.