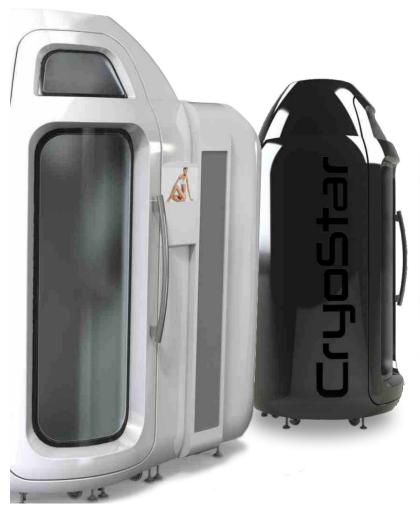

# ANTARTICA Cryosauna

Whole Body Cryotherapy (WBC) is a three-minute treatment that exposes the body to extreme temperatures as low as -140 °C in order to promote recovery, performance, wellness, beauty and weight loss benefits.

ANTARTICA TOTAL BODY is designed to provide the simplest, safest and most effective cryotherapy treatment for the whole body including face Built with the highest safety standards and with a futuristic design, it guarantees the customer a unique and safe experience, without ever coming into direct contact with nitrogen vapors. The intuitive and simplified interface is displayed on a 21-inch touch screen display, directly visible to the customer.