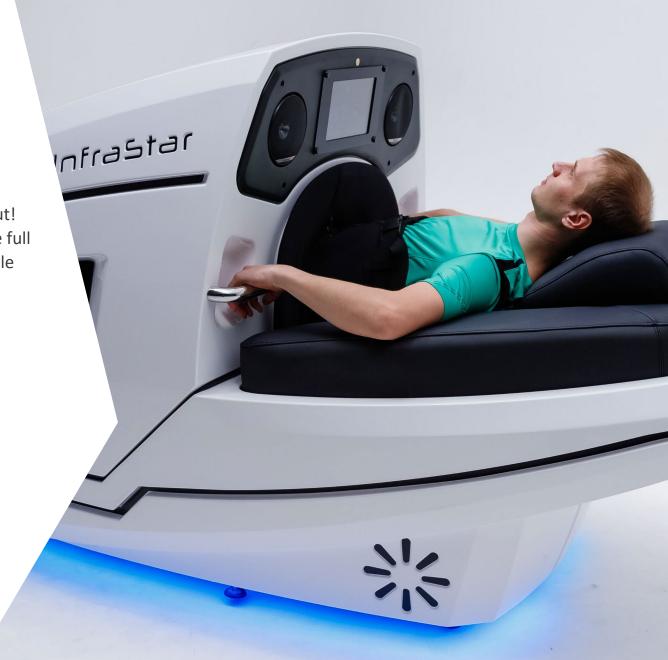

## Infrared Sauna

The Infrared Sauna is a dry heat "bath" that gives a pleasant and relaxing sensation of well-being. It is precisely this characteristic that differentiates it from traditional saunas or Turkish baths, which many may not tolerate due to excessive heat and humidity.

The innovative "Triple Care" technology exploits all short and long infrared waves creating the much sought after "reset & restore" effect.

Cleverly arranged shortwave carbon emitters provide a warm and relaxing atmosphere for the mind, while quartz and magnesium emitters allow you to choose between muscle relaxation and detox.

Made from Canadian spruce wood, sourced from sustainably managed forests, hand crafted is completely free of knots and resin.

# SAUNA INFRARED InfraStar 2 € 3.800 InfraStar 3 € 4.500

"Triple Care" technology
Panels made of high quality handcrafted polished and hand crafted spruce wood, free of knots and resins Air purifier (ozonator + ionizer) acts as a real lung in the cabin to disinfect and sterilize air particles and walls of the cabin with ozone, producing negative ions.
Intensity regulator for each infrared transmitter
Modern and elegant design
New generation audio system (USB or Bluetooth)
7-color LED chromotherapy
Tempered glass door