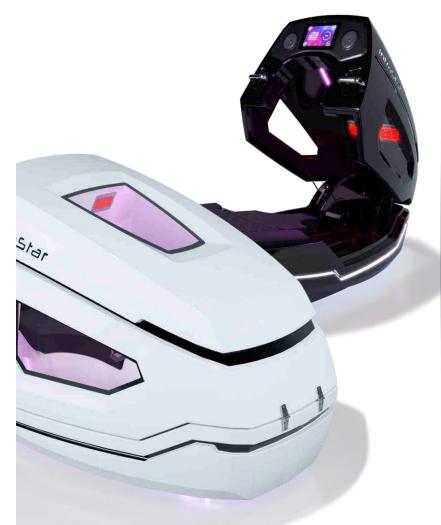

# Infrastar Treadmill

Infrastar Treadmill with a futuristic and captivating design that combines vacuum technology with infrared rays for a specific exercise for weight loss! Available in 4 versions, from the simplest to the full optionals, to achieve maximum results in a single treatment:

VACUUM technology,
INFRARED technology,
Lamps for the stimulation of COLLAGEN,
AROMATHERAPY,
CRYOTHERAPY and OXYGEN THERAPY,
OZONOTHERAPY,
IONIZER

| Super Simple   | Simple+       | Grand (                         | Cryonick               |
|----------------|---------------|---------------------------------|------------------------|
|                |               |                                 |                        |
| y <b>Y</b>     | <b>v</b>      | <b>Y</b>                        | <b>V</b>               |
| <b>v</b>       | <b>v</b>      | <b>v</b>                        | •                      |
|                | ٧             | <b>v</b>                        | •                      |
|                |               | <b>v</b>                        | •                      |
| ıy + TV        |               | <b>Y</b>                        | <b>V</b>               |
| <b>v</b>       | <b>v</b>      | <b>y</b>                        | •                      |
| ology up to -: | 20C           |                                 | <b>v</b>               |
|                |               | <b>v</b>                        | •                      |
|                |               |                                 |                        |
|                | y v v y ty+tv | Simple Simple y y y y y y y y y | Simple Simple+ Grand C |