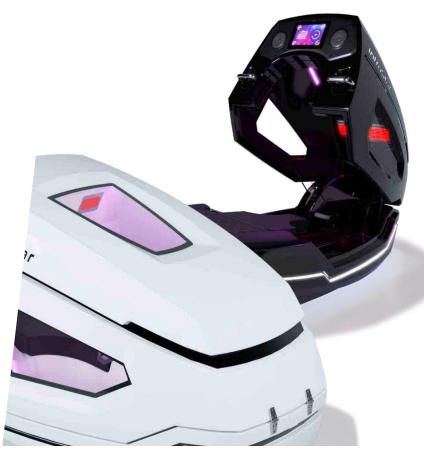

## Infrared Sauna

The Infrared Sauna is a dry heat "bath" that gives a pleasant and relaxing sensation of well-being. It is precisely this characteristic that differentiates it from traditional saunas or Turkish baths, which many may not tolerate due to excessive heat and humidity.

The innovative "Triple Care" technology exploits all short and long infrared waves creating the much sought after "reset & restore" effect.

Cleverly arranged shortwave carbon emitters provide a warm and relaxing atmosphere for the mind, while quartz and magnesium emitters allow you to choose between muscle relaxation and detox.

# SAUNA INFRARED InfraStar 2 € 3.800 InfraStar 3 € 4.500

"Triple Care" technology
Panels made of high quality handcrafted polished and hand crafted spruce wood, free of knots and resins Air purifier (ozonator + ionizer) acts as a real lung in the cabin to disinfect and sterilize air particles and walls of the cabin with ozone, producing negative ions.
Intensity regulator for each infrared transmitter
Modern and elegant design
New generation audio system (USB or Bluetooth)
7-color LED chromotherapy
Tempered glass door