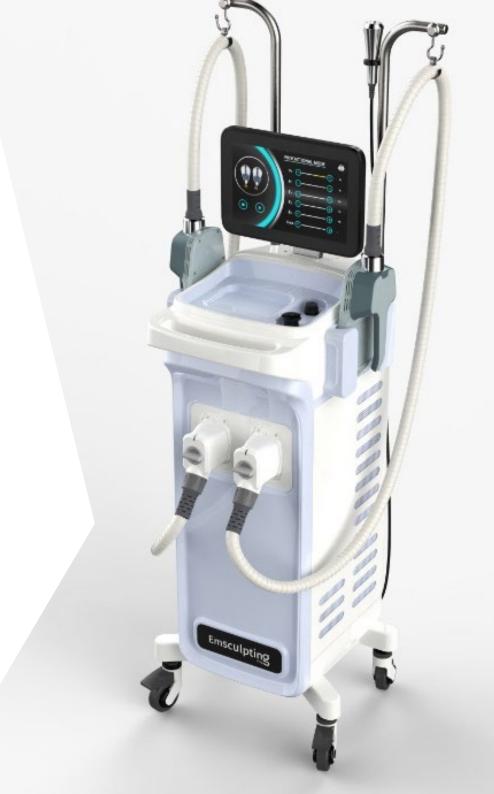

## **Ems Shape**

**EMSHAPE** is the new innovative system to reduce localized fat, toning and building muscles, acts in depth on muscle tissue, burning fat and increasing muscle mass itself. Thanks to the use of HIFEM technology (High Intensity Focused Electromagnetic Energy) **EMSHAP**E induces supra-maximal muscle contractions that cannot be obtained through normal physical exercise, nor with normal gym work, weight lifting or functional training. With **EMSHAPE** in a single 30-minute session, the body is subjected to powerful muscle contractions, adapting to these extreme working conditions, favoring changes in the internal muscle structure and inducing an exceptional result in terms of muscle shape and endurance.

# EMS SHAPE 2 HANDPIECE € 11.900

#### **TECHNICAL SPECIFICATIONS:**

Frequency 1 - 150hz

Power: 5.000W

Intensity: 1.8 Tes

Display: 31 cm color touch screen

Impulses: 310μs ± 10%

Cooling system: Air Voltage: AC220V ± 10%

10A 50HZ