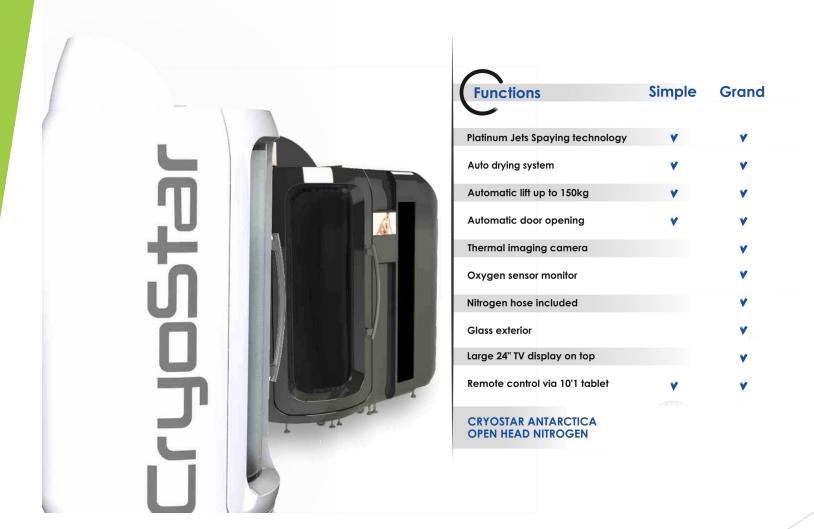

| Functions                                | Simple   | Grand    |
|------------------------------------------|----------|----------|
|                                          |          |          |
| Platinum Jets Spaying technology         | <b>Y</b> | <b>Y</b> |
| Auto drying system                       | <b>v</b> | <b>v</b> |
| Automatic lift up to 150kg               | <b>Y</b> | <b>Y</b> |
| Automatic door opening                   | •        | <b>Y</b> |
| Thermal imaging camera                   |          | <b>Y</b> |
| Oxygen sensor monitor                    |          | <b>v</b> |
| Nitrogen hose included                   |          | <b>Y</b> |
| Glass exterior                           |          | <b>Y</b> |
| 10.1 color display                       |          | <b>Y</b> |
| Large TV display on top                  |          |          |
| CRYOSTAR CRYOTHERAPY<br>CHAMBER NITROGEN |          |          |