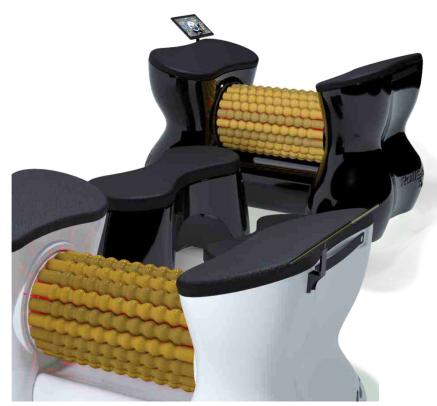

# **Body Roll**

Body Roll combines the effect of a slimming and lymphatic drainage massage with the healing effect of infrared rays. The revitalizing treatment for health and beauty consists of a massage with wooden rollers which aims at body shaping. It helps the slimming process, fights cellulite, tones the skin and at the same time improves the well-being of the user. The infrared rays mounted in the device make the massage even more effective, obtaining a beautiful and firm silhouette, strengthening the muscles, toning the skin and reducing stretch marks. In addition, the use of infrared rays makes

## Rollstar

Roll Star is equipped with wooden rollers that perform a lymphatic drainage massage.

Their mechanical action, combined with the heat of infrared rays, acts on the lymphatic system, fat cells and blood circulation, promoting the drainage of toxins and improving the supply of oxygen to the cells.