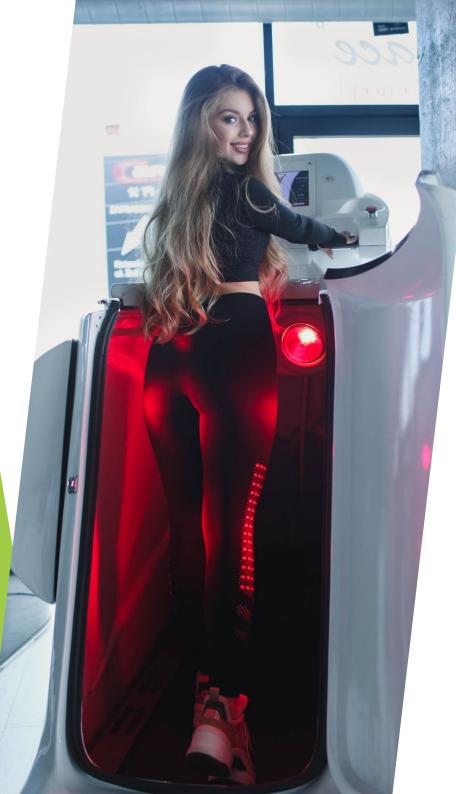

# ANTARTICA Cryosauna

Whole Body Cryotherapy (WBC) is a three-minute treatment that exposes the body to extreme temperatures as low as -140 °C in order to promote recovery, performance, wellness, beauty and weight loss benefits.

ANTARTICA TOTAL BODY is designed to provide the simplest, safest and most effective cryotherapy treatment for the whole body including face Built with the highest safety standards and with a futuristic design, it guarantees the customer a unique and safe experience, without ever coming into direct contact with nitrogen vapors. The intuitive and simplified interface is displayed on a 21-inch touch screen display, directly visible to the customer.

**ANTARTICA TOTAL BODY** is also available in the electric version, equipped with a powerful electric compressor that rapidly cools the air inside the cabin, avoiding contact with nitrogen.

For a complete treatment on the whole body in complete safety and freedom of movement.