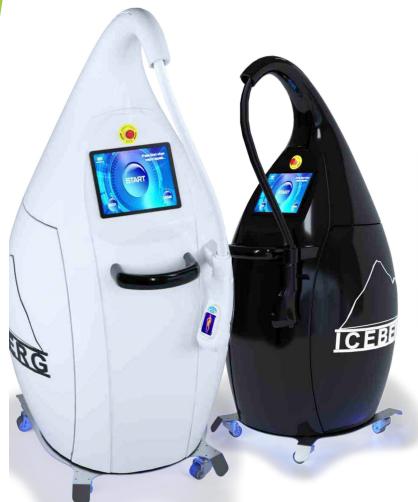

# ICEBERG Localized Cryo

The LOCALIZED CRYO is a procedure oriented towards a specific part of the body that is treated with short exposures of cold air up to - 160 °.

During the treatment the surface of the body is cooled, and the body reacts by increasing the temperature, microcirculation and vasoconstriction, followed by rapid vascular renewal.

LOCALIZED CRYO is used to reduce body imperfections, to aid weight loss and to stimulate cell rejuvenation.

Low-temperature treatments minimize wrinkles, stretch marks and make the skin more elastic.

The LOCALIZED CRYO shows visible anti-aging effects from the first treatment, thanks to the CRyOFACIAL, a device through which it is possible to vaporize cooled air directly on the face and décolleté.