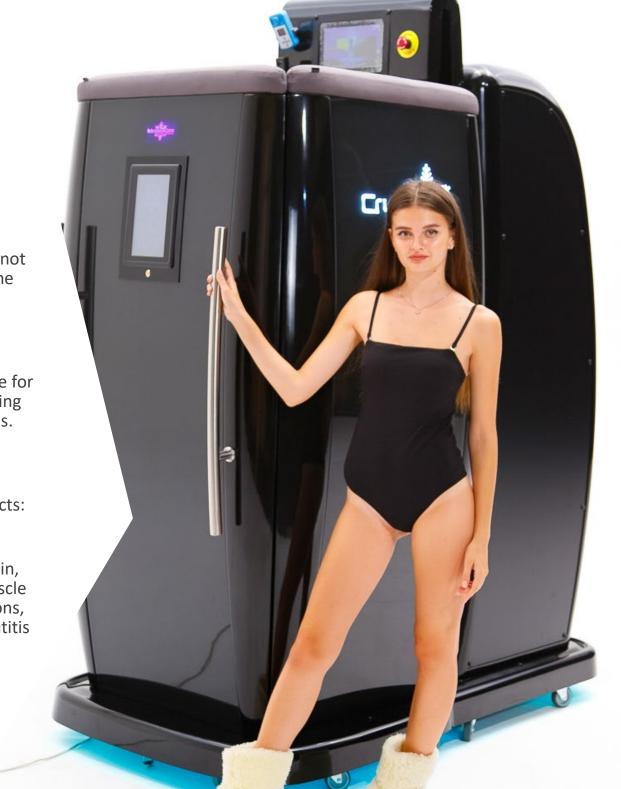

# FROZEN Cryosauna

The effectiveness of the Cryosauna is proven not only by numerous studies, but first of all by the hundreds of thousands of people who have regained shape and health around the world, using this method.

The Cryosauna has become a modern practice for improving physical efficiency aimed at achieving better performance of our body in many areas.

The whole body, stimulated by the nervous system following the sudden drop in temperature, registers a set of beneficial effects:

Painkiller, Analgesic, Anti-inflammatory, Antiedema, Biostimulant, Low back pain, Neck pain, Joint disorders and pain, Tendinopathies, Muscle injuries, Hematomas, Edema and joint effusions, Muscle overload, Rheumatic diseases, Dermatitis and skin affections, Myopathies, Post trauma disorders sleep