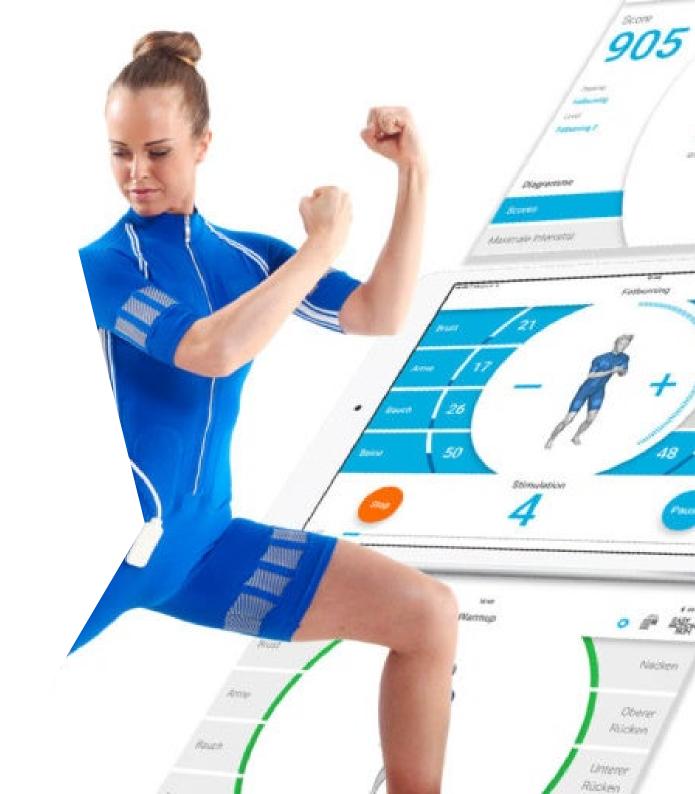

## **Easy Motion Skin**

Thanks to Bluetooth® technology and highly elastic fabric, Free Training allows full freedom of movement.

Strengthening, cardio or metabolism in a static and dynamic way, in any position, with any exercise and with all fitness equipment. High intensity electrostimulation with a short training duration!

The suit stimulates the entire muscular system using low frequency electrical impulses. Strength, stamina, anti-cellulite, or a relaxation program. Free Training replaces many hours of regular physical activity with a more efficient method of training in just 20 minutes twice a week.

Improve your sports performance! Electrostimulation trains even the deepest muscle fibers, providing greater stability to all body segments.

Each suit trains 8 muscle groups at the same time: arms, chest, abdomen, neck, back, lumbar, buttocks and arms

## EMS WIRELESS € 13.900 Micro 1 € 19.900 Micro 2

### MICRO package 1

5 SUITS with electrodes (1 for size 1-2-3-4-5)

1 Easy Motion Skin 1 Powerbox license

1 Stand for Pads 1 Spray bottle

8 Under suit

### MICRO package 2

8 SUITS with electrodes (2 for size 1-2-3 and 1 for size 4-5)

2 Easy Motion Skin 2 Powerbox licenses

2 Stand for Pads 1 Spray bottle

13 Under suit

BY

Carlo De Giorgi S.r.l. Via Tonale n. 1 20021 Baranzate (Mi) Tel. 02/3561543 info@fitnessbeauty.it www.fitnessbeauty.it