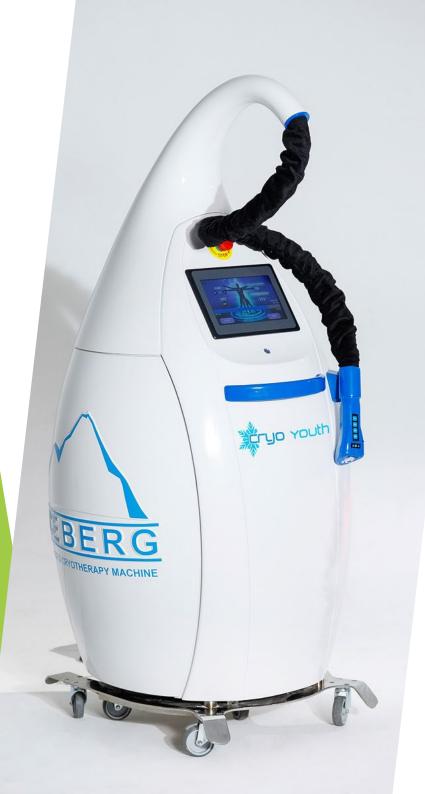

# ICEBERG Localized Cryo

The LOCALIZED CRYO is a procedure oriented towards a specific part of the body that is treated with short exposures of cold air up to - 160 °.

During the treatment the surface of the body is cooled, and the body reacts by increasing the temperature, microcirculation and vasoconstriction, followed by rapid vascular renewal.

LOCALIZED CRYO is used to reduce body imperfections, to aid weight loss and to stimulate cell rejuvenation.

Low-temperature treatments minimize wrinkles, stretch marks and make the skin more elastic.

The LOCALIZED CRYO shows visible anti-aging effects from the first treatment, thanks to the CRyOFACIAL, a device through which it is possible to vaporize cooled air directly on the face and décolleté.