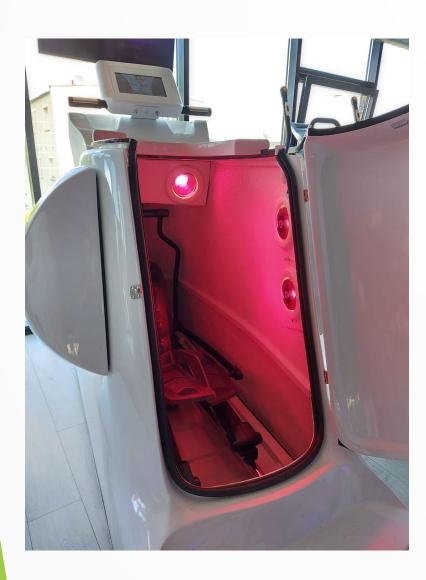

# Vacutherm Simple

In Vacutherm devices the lower part of the body is "sealed" and subjected to the "Vacuum" effect. The action of Vacutherm exploits the double function of physical activity and the vacuum with infrared. While physical activity and infrared rays increase the body's metabolism by starting a mechanism of overheating of the skin from 1 to 4 ° C, sufficient to expel excess water and toxins for the next 4/6 hours after treatment, the "vacuum therapy" activated at inside the cabin, triggers a suction action in the parts affected by the seat, like a suction cup that is able to suck in the impurities that settle and then turn into imperfections. Thanks to the programmable software it is possible to customize the treatment by selecting the intensity of the physical load, the "vacuum" and the infrared. The result is guaranteed already after a few treatment sessions!

# TREADMILL SIMPLE € 13.900

Modified traction of the training platform that uses only components built with the utmost care and reliability

Asynchronous motor with a maximum power of 4.0 HP (8 HP Peak) that does not require maintenance. Color touch screen display with control of the treadmill parameters and the functions of the integrated "vacuum" systems VACUUM and "InfraRed".