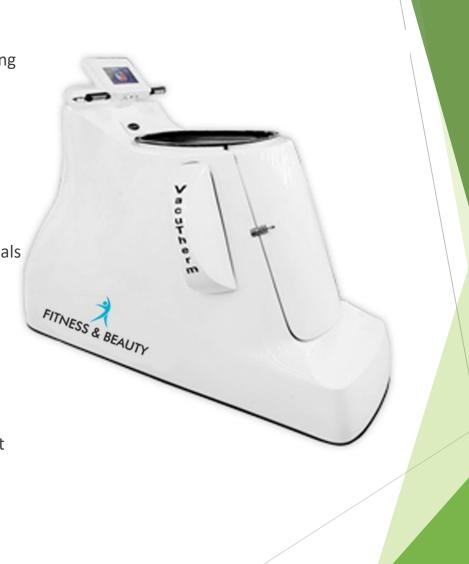

# Vacutherm Simple

In Vacutherm devices the lower part of the body is "sealed" and subjected to the "Vacuum" effect. The action of Vacutherm exploits the double function of physical activity and the vacuum with infrared. While physical activity and infrared rays increase the body's metabolism by starting a mechanism of overheating of the skin from 1 to 4 ° C, sufficient to expel excess water and toxins for the next 4/6 hours after treatment, the "vacuum therapy" activated at inside the cabin, triggers a suction action in the parts affected by the seat, like a suction cup that is able to suck in the impurities that settle and then turn into imperfections. Thanks to the programmable software it is possible to customize the treatment by selecting the intensity of the physical load, the "vacuum" and the infrared. The result is guaranteed already after a few treatment sessions!

# TREADMILL SIMPLE € 13.900

Modified traction of the training platform that uses only components built with the utmost care and reliability

Asynchronous motor with a maximum power of 4.0 HP (8 HP Peak) that does not require maintenance. Color touch screen display with control of the treadmill parameters and the functions of the integrated "vacuum" systems VACUUM and "InfraRed".