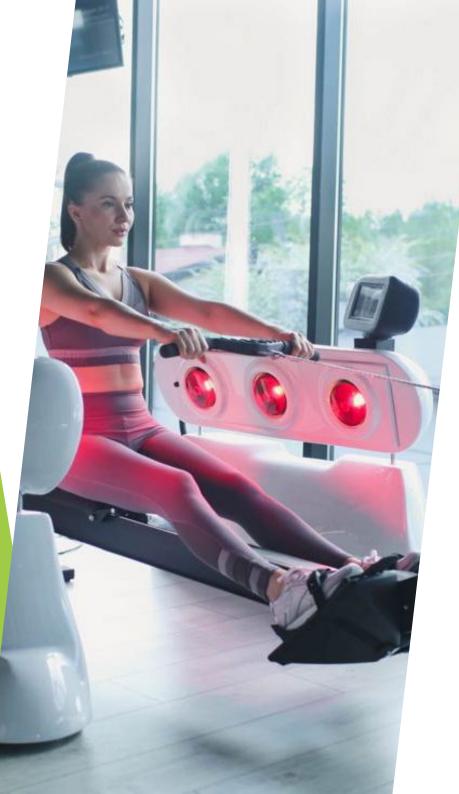

## INFRARED ROWER € 4.900

This device closes the range of machines with infrared technology.

The INFRARED ROWER is the answer to customers' need to complete the slimming and toning actions of the whole body, as all the other devices only affect the abdomen, buttocks and lower limbs.

Thanks to the combined action of the rowing machine and INFRARED technology, in addition to burning calories, the muscles of the upper limbs and back are toned.

Ifrared range: IR-A, IR-B, IR-C

Lamp power: 6 x 150W Power supply: 900W

Display: color touch screen

Length: 2,400 mm Width: 1400 mm Height: 1090 mm