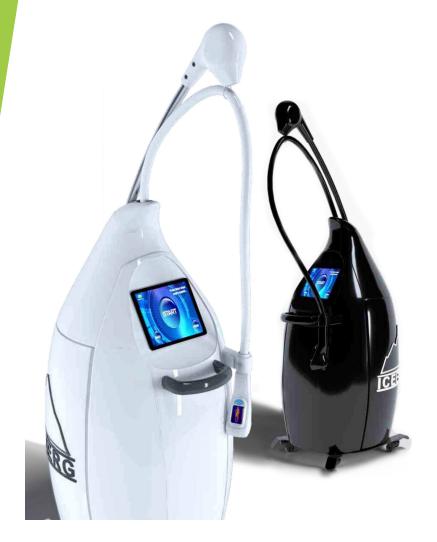

# ICEBERG Localized Cryo

The LOCALIZED CRYO is a procedure oriented towards a specific part of the body that is treated with short exposures of cold air up to - 160 °.

During the treatment the surface of the body is cooled, and the body reacts by increasing the temperature, microcirculation and vasoconstriction, followed by rapid vascular renewal.

LOCALIZED CRYO is used to reduce body imperfections, to aid weight loss and to stimulate cell rejuvenation.

Low-temperature treatments minimize wrinkles, stretch marks and make the skin more elastic.

The LOCALIZED CRYO shows visible anti-aging effects from the first treatment, thanks to the CRyOFACIAL, a device through which it is possible to vaporize cooled air directly on the face and décolleté.

| Functions                                                 | Simple   | Grand    |
|-----------------------------------------------------------|----------|----------|
|                                                           |          |          |
| 50L built-in tank                                         | <b>V</b> | <b>Y</b> |
| Advanced touch screen display 10.1                        | <b>Y</b> | •        |
| Variety of automatic programs for all parts of body       | Y        | *        |
| Nitrogen level sensor                                     | <b>v</b> | •        |
| 4 speeds of blowing                                       | <b>Y</b> | <b>Y</b> |
| Check temperature on skin                                 | <b>Y</b> | •        |
| Red light adjuster of distance<br>between handle and skin | V        | <b>Y</b> |
| Thermal imaging handle                                    |          | •        |
| ICEBERG LOCALIZED CRYOTHERAPY MACHINE 50L NITROGEN        |          |          |

Iceberg Nitrogen Simple € 14.000 Iceberg Nitrogen Grand € 18.000

| Functions                                                 | Simple   | Grand      |
|-----------------------------------------------------------|----------|------------|
|                                                           |          |            |
| Cold Air electrical compressor 1,5kW up to                | -30C ¥   | <b>Y</b>   |
| Advanced touch screen display 10.1                        | <b>Y</b> | <b>Y</b>   |
| Variety of automatic programs for all parts of body       | <b>Y</b> | <b>y</b> ~ |
| 4 speeds of blowing                                       | *        | <b>V</b> F |
| Check temperature on skin                                 | <b>Y</b> | <b>Y</b>   |
| Red light adjuster of distance<br>between handle and skin | *        | •          |
| Thermal imaging handle                                    |          | <b>Y</b>   |
| LED cryo facial mask                                      |          | *          |
| ICEBERG LOCALIZED CRYOTHERAPY MACHINE ELECTRICAL          |          |            |