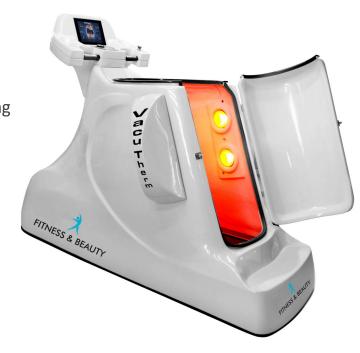

# Vacutherm TOP

The new TOP version of the VACUTHERM line is enriched with new features that improve its functionality and performance:

#### **INFRARED ADJUSTMENT:**

in the TOP version it is possible to adjust the intensity of the power of the 6 infrared lamps. In this way, the user can better adjust the seat based on the perception of heat, so that it is as pleasant as possible, without sacrificing the benefits of infrared rays. It is also possible to completely disable infrared rays.