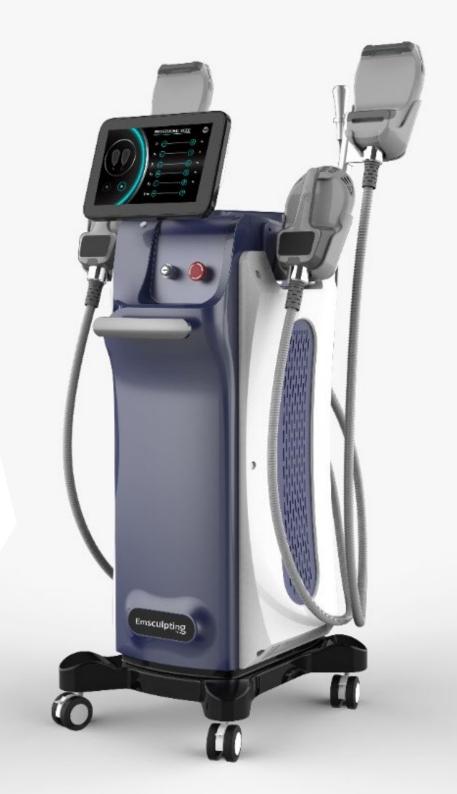

## **Ems Shape**

**EMSHAPE** is the new innovative system to reduce localized fat, toning and building muscles, acts in depth on muscle tissue, burning fat and increasing muscle mass itself. Thanks to the use of HIFEM technology (High Intensity Focused Electromagnetic Energy) **EMSHAP**E induces supra-maximal muscle contractions that cannot be obtained through normal physical exercise, nor with normal gym work, weight lifting or functional training. With **EMSHAPE** in a single 30-minute session, the body is subjected to powerful muscle contractions, adapting to these extreme working conditions, favoring changes in the internal muscle structure and inducing an exceptional result in terms of muscle shape and endurance.

# EMS SHAPE 4 HANDPIECE € 13.900

#### **TECHNICAL SPECIFICATIONS:**

Frequency 1 - 150hz

Power: 5.000W

Intensity: 1.8 Tes

Display: 31 cm color touch screen

Impulses: 310μs ± 10%

Cooling system: Air Voltage: AC220V ± 10%

10A 50HZ